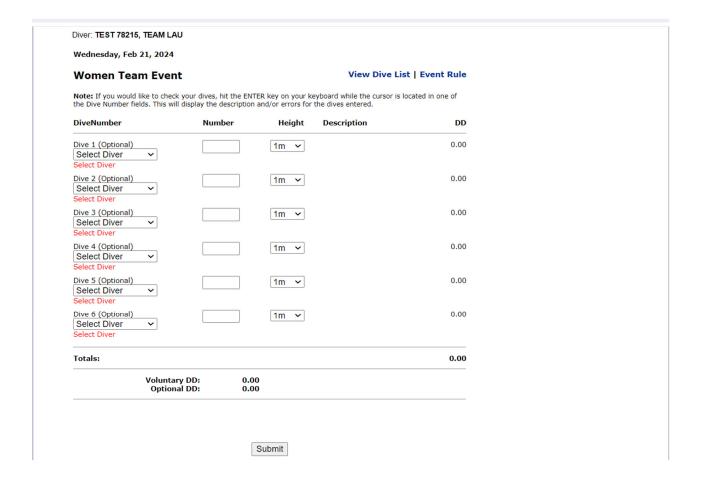

# **Team Event Registration**

Fill in the dive sheet and click submit, then complete the process.